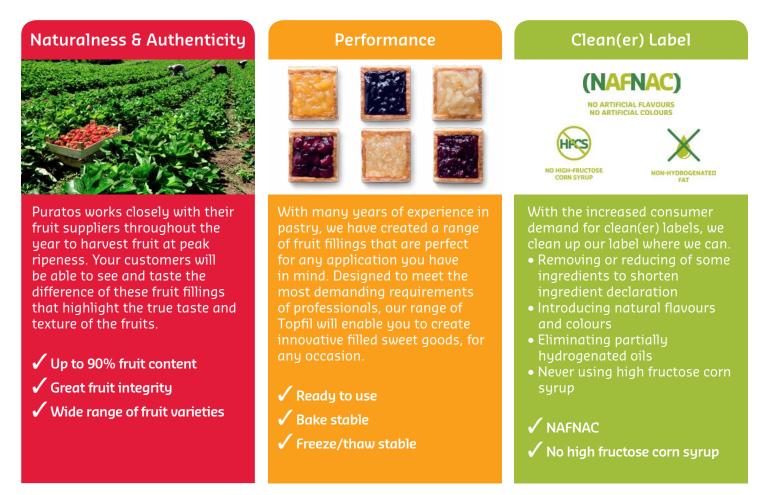

### The benefits of Puratos fruit fillings

At Puratos, we are just as excited about finished goods with fruit fillings as you! As consumers attach more importance to the quality of their fillings, we insist our fruit fillings are as natural as they can be ... as if we harvested the fruits ourselves.

#### Our commitment to you:

We deliver reliable bakery and patisserie products that are packed full of fruits and natural ingredients to assist you in showcasing your craftsmanship and skills to delight your customers.

# What makes Topfil so unique?

Topfil is a range of delicious fruit fillings made with fruit pieces for enhanced taste, texture and natural visual appeal. It is the perfect solution for consumers looking for more natural food. Full of only the best selected fruits, Topfil gives crunch to fruit preparations, as well as the juicy taste.

Our wide range of varieties, the premium quality and convenience means you have endless possibilities for creations in terms of fillings or topping for sweet goods.

#### Technical specifications

Packaging: 8-9 kg pails, depending on fruit Shelf life: Up to 6 months, depending on fruit Storage: Ambient Format: Ready-to-use